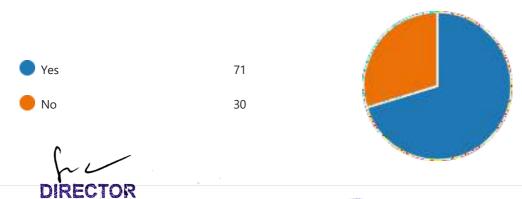

## Student's Feedback on Curriculum

Rate the Particulars by putting tick mark in appropriate cell.

| Sr.No. | Particulars                                                                                                                         | High | Moderate | Poor |
|--------|-------------------------------------------------------------------------------------------------------------------------------------|------|----------|------|
| 1      | Curriculum meets prerequisite and basic knowledge & skills required for the career.                                                 | •    | 0        | 0    |
| 2      | The curriculum has a good balance between theory, concepts and practice.                                                            | •    | 0        | 0    |
| 3      | The size of syllabus is appropriate with respect to load on the student.                                                            | •    | 0        | 0    |
| 4      | Usefulness of experiential learning methods (summer/live projects, organizing & implementing events etc) in career.                 | •    | 0        | 0    |
| 5      | Electives offered add value to the learner's professional ethics, sensitivity towards human values, environment and sustainability. | •    | 0        | 0    |
| 6      | The new subjects/additions in the subjects meet contemporary industry requirements.                                                 | •    | 0        | 0    |
| 7      | Design of the subjects encourages / motivates extra tearning or self-learning and enhancement of problem-solving attitude.          | •    | 0        | 0    |

Suggestions for further Improvement: No suggestions.

NAGEMEN

Student Details

Name:

Milind Nivruti Ajarekar

Signature:

ADITYA INSTITUTE OF MANAGEMENT STUDIES & RESEARCH Near Kalpana Chawla Chowk, R.M. Bhattad Road,