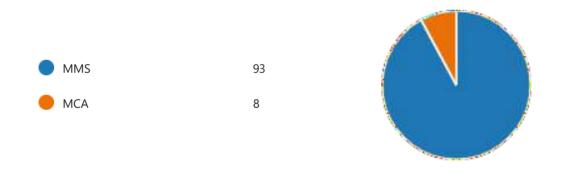

line resources?

| $\bigcirc$ | Yes |
|------------|-----|
| $\bigcirc$ | No  |



This content is neither created nor endorsed by Microsoft. The data you submit will be sent to the form owner.

Microsoft Forms





### LIBRARY FFFDBACK FORM

101 Responses 00:46 Average time to complete

Active Status

1 Name

101

Responses

**Latest Responses** 

"ABC"

"AB"

"A"

3 respondents (3%) answered **singh** for this question.

Sonali Panda <sub>Pallavi Singh</sub> suraj singh **Pranav** 

Saraswati Karvi

Vis

Omkar Gupta

singh Patil Ka Sanik

**Deshmukh Shubham** 

Nidhi Pri

ADITYA INSTITUTE OF MANAGEMENT STUDIES & RESEARCH

Near Kalpana Chawla Chowk, R.M. Bhattad Road, Ram Nagar, Borivali (W), Mumbai-400 092.



#### 2. Batch

101 "2022-24"
Responses "2022-24"
"2022-24"



#### 3. Course



4. Are you satisfied with the availability of books and other resources in the library?



5. Do you find the library conductive to studying and research?



6. Are the library's technology and facilities (e.g., computers, printers, study spaces) sufficient for your needs?



7. Do you find the library website is user-friendly and helpful in accessing online resources?





Ram Nagar, Borivali (W), Mumbai-400 092. Tel. No.: 022-28656964.



2023-2024 Library Feedback Excel

| Id | Start time       | Completion time  | Name1                 | Batch       | Course | Are yo | ou satisf Do you find th | ne Are the | lib Do you | find |
|----|------------------|------------------|-----------------------|-------------|--------|--------|--------------------------|------------|------------|-----