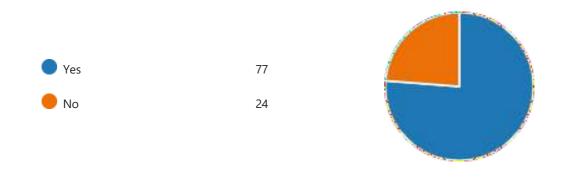

## Student's Feedback on Curriculum

Rate the Particulars by putting tick mark in appropriate cell.

| Sr.No. | Particulars                                                                                                                         | High | Moderate | Poor |
|--------|-------------------------------------------------------------------------------------------------------------------------------------|------|----------|------|
| 1      | Curriculum meets prerequisite and basic knowledge & skills required for the career.                                                 | •    | 0        | 0    |
| 2      | The curriculum has a good balance between theory, concepts and practice.                                                            | •    | 0        | 0    |
| 3      | The size of syllabus is appropriate with respect to load on the student.                                                            | Ò    | 0        | •    |
| 4      | Usefulness of experiential learning methods (summer/live projects, organizing & implementing events etc) in career.                 | 0    | 0        | •    |
| 5      | Electives offered add value to the learner's professional ethics, sensitivity towards human values, environment and sustainability. | •    | 0        | 0    |
| - 6    | The new subjects/additions in the subjects meet contemporary industry requirements.                                                 | 0    | 0        | 0    |
| 7      | Design of the subjects encourages / motivates extra learning or self-learning and enhancement of problem-solving attitude.          | •    | 0        | 0    |