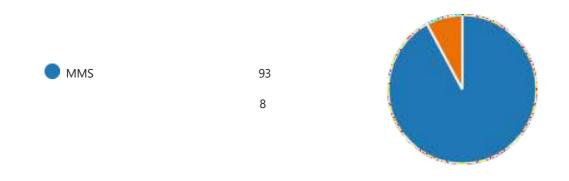

Reference No.: ... DR/ACAD/2023/046

Batch: MMS

Please rate the particulars by putting tick mark in appropriate cell:

| Sr. No. | Particulars                                                                                               | High | Moderate | Poor |
|---------|-----------------------------------------------------------------------------------------------------------|------|----------|------|
| 1       | The learning objectives in the subjects are clear and appropriate to the course.                          | 0    | •        | 0    |
| 2       | The curriculum and syllabus are well organized and suitable to the course.                                | 0    | •        | 0    |
| 3       | There is provision to update the curriculum from time to time.                                            |      | •        |      |
| 4       | The curriculum has a good balance between theory and practical applications as per industry requirements. | 0    | •        |      |
| 5       | Size of syllabus is appropriate in terms of the load on the student.                                      | 0    | •        | 0    |
| 6       | The offering of the electives is appropriate in terms of their relevance to the specialization.           | 0    | •        | 0    |
| 7       | Content of the subjects encourages extra learning and self-learning.                                      | 0    | •        | 0    |