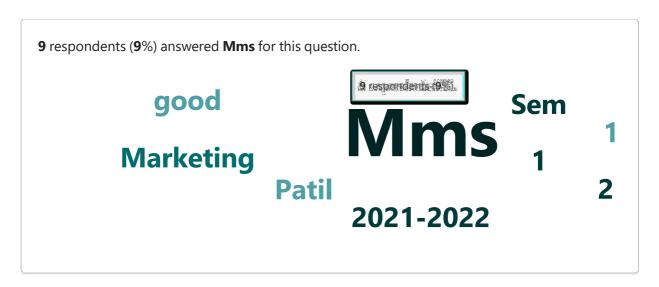

Reference No.: ... DR/ACAD/2023/046

Batch: MMS

Please rate the particulars by putting tick mark in appropriate cell:

| Sr. No. | Particulars                                                                                               | High | Moderate | Poor |
|---------|-----------------------------------------------------------------------------------------------------------|------|----------|------|
| 1       | The learning objectives in the subjects are clear and appropriate to the course.                          | 0    | •        | 0    |
| 2       | The curriculum and syllabus are well organized and suitable to the course.                                | 0    | •        | 0    |
| 3       | There is provision to update the curriculum from time to time.                                            |      | •        |      |
| 4       | The curriculum has a good balance between theory and practical applications as per industry requirements. | 0    | •        |      |
| 5       | Size of syllabus is appropriate in terms of the load on the student.                                      | 0    | •        | 0    |
| 6       | The offering of the electives is appropriate in terms of their relevance to the specialization.           | 0    | •        | 0    |
| 7       | Content of the subjects encourages extra learning and self-learning.                                      | 0    | •        | 0    |

## Batch MMS 2021-23