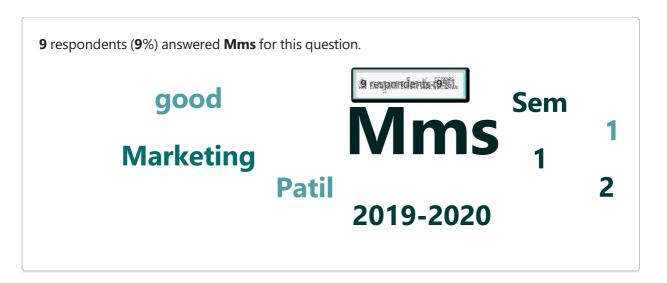

Reference No.: ... DR/ACAD/2023/046

Batch: MMS

Please rate the particulars by putting tick mark in appropriate cell:

| Sr. No. | Particulars                                                                                               | High | Moderate | Poor |
|---------|-----------------------------------------------------------------------------------------------------------|------|----------|------|
| 1       | The learning objectives in the subjects are clear and appropriate to the course.                          | 0    | •        | 0    |
| 2       | The curriculum and syllabus are well organized and suitable to the course.                                | 0    | •        | 0    |
| 3       | There is provision to update the curriculum from time to time.                                            |      | •        |      |
| 4       | The curriculum has a good balance between theory and practical applications as per industry requirements. | 0    | •        |      |
| 5       | Size of syllabus is appropriate in terms of the load on the student.                                      | 0    | •        | 0    |
| 6       | The offering of the electives is appropriate in terms of their relevance to the specialization.           | 0    | •        | 0    |
| 7       | Content of the subjects encourages extra learning and self-learning.                                      | 0    | •        | 0    |