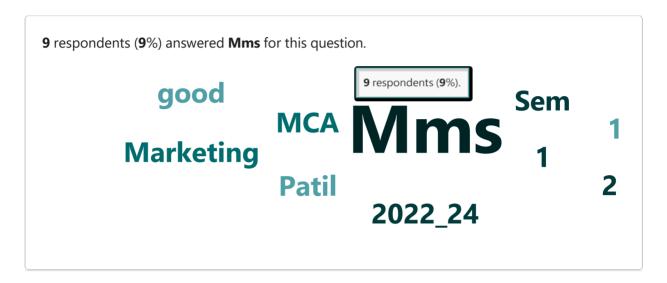

ul in accessing online resources?

| $\bigcirc$ | Yes |
|------------|-----|
| $\bigcirc$ | No  |



This content is neither created nor endorsed by Microsoft. The data you submit will be sent to the form owner.

Microsoft Forms





### LIBRARY FFFDBACK FORM

101 Responses 00:46 Average time to complete

Active Status

1 Name

101

Responses

**Latest Responses** 

"ABC"

"AB"

"A"

3 respondents (3%) answered **singh** for this question.

Sonali Panda <sub>Pallavi Singh</sub> suraj singh **Pranav** 

Saraswati Karvi

Vis

Omkar Gupta

singh Patil Ka Sanik

**Deshmukh Shubham** 

Nidhi Pri

ADITYA INSTITUTE OF MANAGEMENT STUDIES & RESEARCH

Near Kalpana Chawla Chowk, R.M. Bhattad Road, Ram Nagar, Borivali (W), Mumbai-400 092.



#### 2. Batch

101 "2022-24"
Responses "2022-24"
"2022-24"



#### 3. Course



4. Are you satisfied with the availability of books and other resources in the library?



5. Do you find the library conductive to studying and research?



6. Are the library's technology and facilities (e.g., computers, printers, study spaces) sufficient for your needs?



7. Do you find the library website is user-friendly and helpful in accessing online resources?





Ram Nagar, Borivali (W), Mumbai-400 092. Tel. No.: 022-28656964.



2023-2024 Library Feedback Excel

| Id | Start time       | Completion time  | Name1                 | Batch       | Course | Are yo | ou satisf Do you find th | ne Are the | lib Do you | find |
|----|------------------|------------------|-----------------------|-------------|--------|--------|--------------------------|------------|