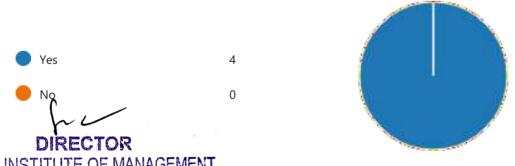

## Student's Feedback on Curriculum

Rate the Particulars by putting tick mark in appropriate cell.

| Sr.No. | Particulars                                                                                                                         | High | Moderate | Poor |
|--------|-------------------------------------------------------------------------------------------------------------------------------------|------|----------|------|
| 1      | Curriculum meets prerequisite and basic knowledge & skills required for the career.                                                 | •    | 0        | 0    |
| 2      | The curriculum has a good balance between theory, concepts and practice.                                                            | •    | 0        | 0    |
| 3      | The size of syllabus is appropriate with respect to load on the student.                                                            | •    | 0        | 0    |
| 4      | Usefulness of experiential learning methods (summer/live projects, organizing & implementing events etc) in career.                 | •    | 0        | 0    |
| 5      | Electives offered add value to the learner's professional ethics, sensitivity towards human values, environment and sustainability. | •    | 0        | 0    |
| 6      | The new subjects/additions in the subjects meet contemporary industry requirements.                                                 | •    | 0        | 0    |
| 7      | Design of the subjects encourages / motivates extra learning or self-learning and enhancement of problem-solving attitude.          | •    | 0        | 0    |

|                      | ther Improvement      |                                                                                                                                                   |
|----------------------|-----------------------|---------------------------------------------------------------------------------------------------------------------------------------------------|
| N N                  | BORIVALI<br>UMBAI-92. | DIRECTOR ADJUGATE AND A CEMENT                                                                                                                    |
| udent <u>Details</u> | Jay S. Ambru          | ADITYA INSTITUTE OF MANAGEMENT<br>STUDIES & RESEARCH<br>Near Kalpana Chawla Chowk, R.M. Bhattad Road,<br>Ram Nagar, Borivali (W), Mumbai-400 092. |
| ignature:            | D.                    | Tel. No. : 022-28656964.                                                                                                                          |
| iemester:            | Sem-4                 |                                                                                                                                                   |