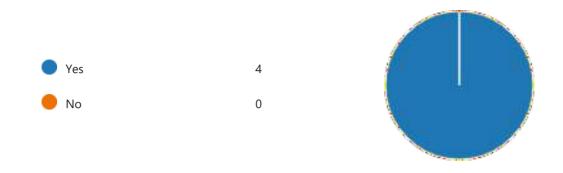

## Student's Feedback on Curriculum

Rate the Particulars by putting tick mark in appropriate cell.

| Sr.No. | Particulars                                                                                                                         | High | Moderate | Poor |
|--------|-------------------------------------------------------------------------------------------------------------------------------------|------|----------|------|
| 1      | Curriculum meets prerequisite and basic knowledge & skills required for the career.                                                 | •    | 0        | 0    |
| 2      | The curriculum has a good balance between theory, concepts and practice.                                                            | •    | 0        | 0    |
| 3      | The size of syllabus is appropriate with respect to load on the student.                                                            | •    | 0        | 0    |
| 4      | Usefulness of experiential learning methods (summer/live projects, organizing & implementing events etc) in career.                 | •    | 0        | 0    |
| 5      | Electives offered add value to the learner's professional ethics, sensitivity towards human values, environment and sustainability. | •    | 0        | 0    |
| 6      | The new subjects/additions in the subjects meet contemporary industry requirements.                                                 | •    | 0        | 0    |
| 7      | Design of the subjects encourages / motivates extra learning or self-learning and enhancement of problem-solving attitude.          | •    | 0        | 0    |